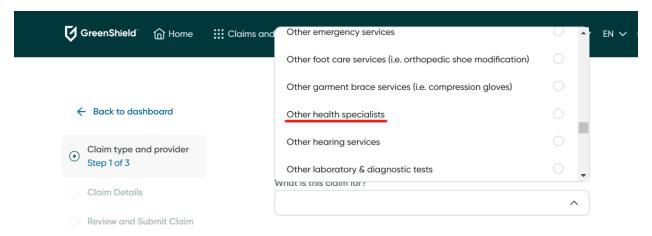

## **HOW TO SUBMIT A CLAIM:**

1. Log into GSC everywhere. Under Claims and Benefits – select Submit A Claim

2. Select Other health specialists to enter your claim and click continue.

| 3. Next, select who the claim is for and answer a few questions. |                                                                                                                          |
|------------------------------------------------------------------|--------------------------------------------------------------------------------------------------------------------------|
| 4. Click on Upload a file.                                       |                                                                                                                          |
| 5. Click Submit.                                                 |                                                                                                                          |
|                                                                  |                                                                                                                          |
|                                                                  | Is covered under another benefits plan?  Yes No                                                                          |
| ○ Claim type and provider<br>Step 1 of 3                         | Would you like to submit any unpaid amount to your Health Care Spending Account?  Yes No                                 |
| Olaim Details Step 2 of 3                                        | Is this claim related to a motor vehicle accident or an open case with the Workers'  Compensation Plan in your province? |
| Review and Submit Claim                                          | ○ Yes ○ No                                                                                                               |
|                                                                  |                                                                                                                          |
|                                                                  | Additional Claim Details                                                                                                 |
|                                                                  | Upload Receipts or Supporting Documents (up to 24 MB per file):                                                          |
|                                                                  | ightharpoons                                                                                                             |