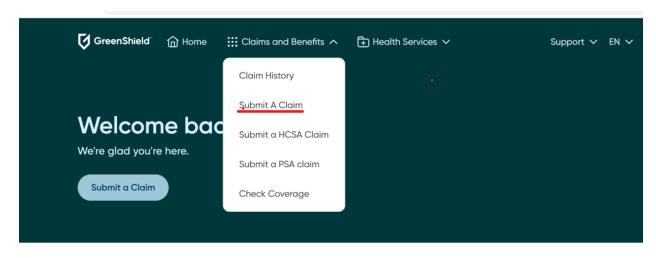

## **HOW TO SUBMIT A CLAIM:**

1. Log into GSC everywhere. Under Claims and Benefits – select Submit A Claim

2. Select Other health specialists to enter your claim and click continue.

| 3. Next, select who the claim is for and answer a few questions. |                                                                                                                          |
|------------------------------------------------------------------|--------------------------------------------------------------------------------------------------------------------------|
| 4. Click on Upload a file.                                       |                                                                                                                          |
| 5. Click Submit.                                                 |                                                                                                                          |
|                                                                  |                                                                                                                          |
|                                                                  | Is covered under another benefits plan?  Yes No                                                                          |
| ○ Claim type and provider<br>Step 1 of 3                         | Would you like to submit any unpaid amount to your Health Care Spending Account?  Yes No                                 |
| Olaim Details Step 2 of 3                                        | Is this claim related to a motor vehicle accident or an open case with the Workers'  Compensation Plan in your province? |
| Review and Submit Claim                                          | ○ Yes ○ No                                                                                                               |
|                                                                  |                                                                                                                          |
|                                                                  | Additional Claim Details                                                                                                 |
|                                                                  | Upload Receipts or Supporting Documents (up to 24 MB per file):                                                          |
|                                                                  | ightharpoons                                                                                                             |